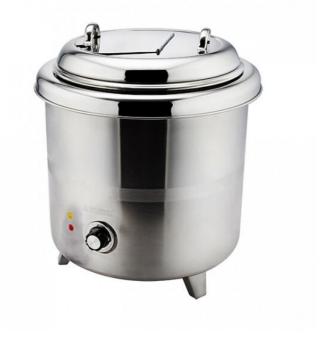

## **SUNNEX**

Suited to keep sauces and soups at the right serving temperature. Contains a stainless steel Bain-Marie insert with carrier ring, double handle lid and temperature control with pilot light. When set on the maximum setting the water pan will be heated to approximately 80°C with a possible variance of 10°C. Overheating of water is protected by the safety thermostat, which cuts off at 118°C. Voltage: 240V Watts: 400 -450W 10 Amps

## PRODUCT ITEMS

| ltem Img | ltem Number | Description          | Capacity |
|----------|-------------|----------------------|----------|
|          | 84820       | Stainless Steel Body | 10lt     |