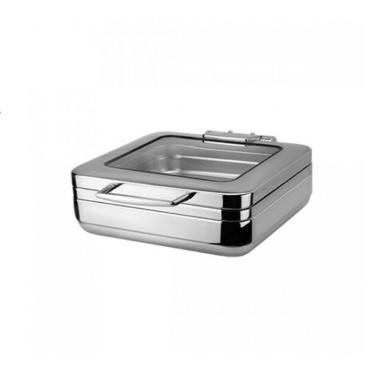

## ATHINA

This simple silhouette chafing dish is an evolved version of the patented hydraulic hinge which is applied to all models in the series, these provide smooth opening and silent closing of the lid. Heavy gauge in shiny stainless steel defines it's quality and durability, it can be used directly on induction or use with the matching stand for electric or chafer fuel. 18/10 stainless steel body with capsuled bottom compatible for induction and chafer fuel. EU1935/2004 food safe standard conformed.